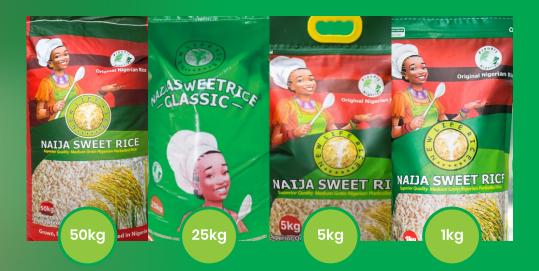

## **Retail Trade Partners Package**

| Package<br>Size | Trade<br>Partners | Suggested<br>Retail Price | Profit<br>Margin % | Rebate |
|-----------------|-------------------|---------------------------|--------------------|--------|
| lkg             | N575              | N650                      | 11.5               | N10    |
| 5kg             | N2600             | N2750                     | 5.5                | N25    |
| 25kg            | N11,750           | N12,000                   | 2.1                | N50    |
| 50kg            | N23,500           | N24,000                   | 2.2                | N100   |